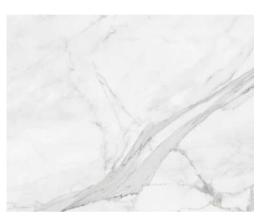

# FREYA GOLD

Freya is a series of wall tiles that reproduces the rich veining of marble to create tiles of high decorative value. The shades are interwoven on a white background to reinforce the aesthetic of any space. There are two models available in delicate greyish or golden veins with a gloss finish to further enhance their appearance.

2mm spacers for tiles ensure consistent grout lines and precise alignment, enhancing the durability and aesthetic quality of the tiled surface. They achieve a professional and long-lasting finish.

**FREYA** WHITE