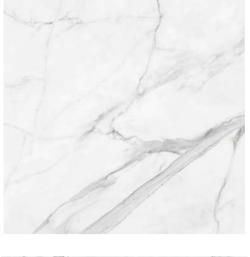

# FREYA GOLD

Freya is a series of wall tiles that reproduces the rich veining of marble to create tiles of high decorative value. The shades are interwoven on a white background to reinforce the aesthetic of any space. There are two models available in delicate greyish or golden veins with a gloss finish to further enhance their appearance.

2mm spacers for tiles ensure consistent grout lines and precise alignment, enhancing the durability and aesthetic quality of the tiled surface. They achieve a professional and long-lasting finish.

**FREYA** WHITE