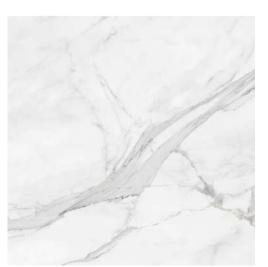

# FREYA GOLD

Freya is a series of wall tiles that reproduces the rich veining of marble to create tiles of high decorative value. The shades are interwoven on a white background to reinforce the aesthetic of any space. There are two models available in delicate greyish or golden veins with a gloss finish to further enhance their appearance.

2mm spacers for tiles ensure consistent grout lines and precise alignment, enhancing the durability and aesthetic quality of the tiled surface. They achieve a professional and long-lasting finish.

**FREYA** WHITE