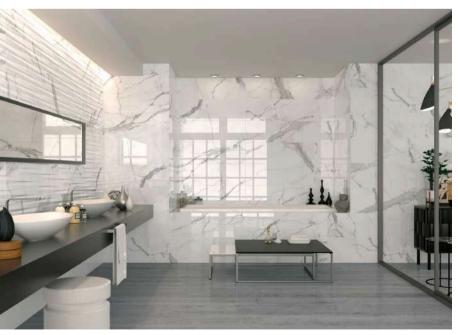

# FREYA GOLD

Freya is a series of wall tiles that reproduces the rich veining of marble to create tiles of high decorative value. The shades are interwoven on a white background to reinforce the aesthetic of any space. There are two models available in delicate greyish or golden veins with a gloss finish to further enhance their appearance.

2mm spacers for tiles ensure consistent grout lines and precise alignment, enhancing the durability and aesthetic quality of the tiled surface. They achieve a professional and long-lasting finish.

**FREYA** WHITE