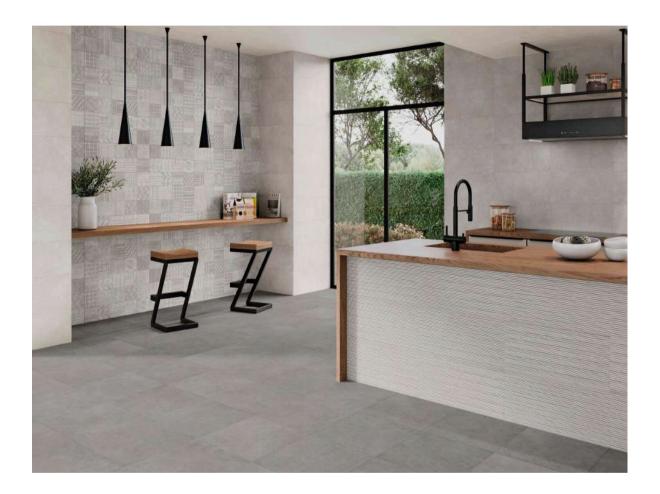

## MERIDA GREY

Natural stone has been one of the most prominent materials in decoration for centuries due to its versatility and ability to adapt to all styles. Mérida, the new collection from Cifre Cerámica, builds on the natural beauty of stone to offer an advanced material for the most demanding projects. Mérida, a 60x60cm porcelain tile collection, features an anti-slip finish and is available in two natural tones: sand and grey.

Designed to seamlessly grace both walls and floors. Crafted for durability and style, these versatile tiles offer the perfect solution for any room.

Inkjet technology for tiles ensures high durability and superior quality by applying detailed, vibrant designs that resist fading and wear. This method allows for precise, long-lasting patterns and colors.

2mm spacers for tiles ensure consistent grout lines and precise alignment, enhancing the durability and aesthetic quality of the tiled surface. They achieve a professional and long-lasting finish.

SAND