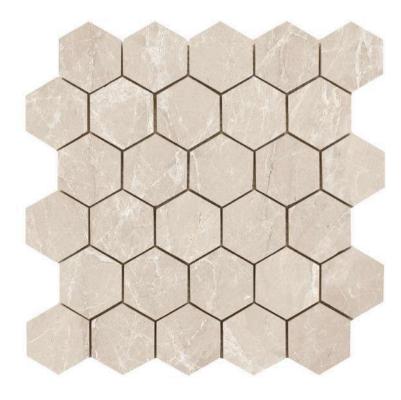

#### MONESTIR

Our Monestir tiles, with their stunning stone effect, bring the timeless beauty of natural stone to any wall or floor. These tiles are meticulously crafted to mimic the texture and appearance of stone, offering a luxurious and sophisticated look without the high maintenance of real stone. Durable and easy to clean, Monestir tiles are perfect for both modern and traditional interiors. Available in various shades and finishes, they provide versatility in design, allowing you to create a unique and elegant space that stands the test of time.

GREY