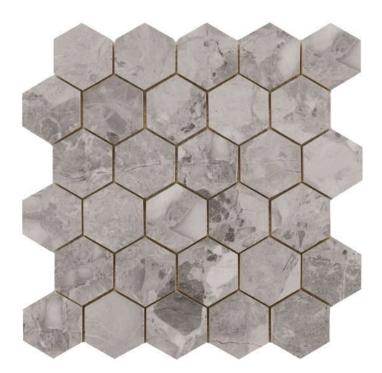

#### **REAL STONE**

Our Real Stone mosaic stone effect tiles bring the authentic look and feel of natural stone into your home. These tiles feature a beautiful mosaic pattern that adds texture and depth to any space, perfect for both walls and floors. The realistic stone appearance provides a timeless and elegant look while being easier to maintain than actual stone. Crafted from highquality materials, Real Stone tiles are durable and designed to withstand everyday wear and tear, making them an excellent choice for creating sophisticated and enduring interiors.