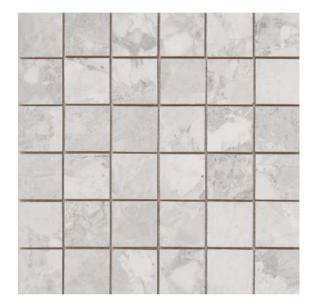

# SAVANNA CREAM

Our Savanna Cream mosaic stone effect tiles combine the elegance of natural stone with the intricate design of mosaics, creating a visually stunning and sophisticated look for any space. These tiles feature a beautiful cream hue that adds warmth and a sense of tranquility to interiors. Crafted from high-quality materials, they are durable, easy to clean, and perfect for both walls and floors.