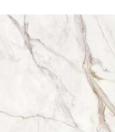

# FREYA GOLD

Freya is a series of wall tiles that reproduces the rich veining of marble to create tiles of high decorative value. The shades are interwoven on a white background to reinforce the aesthetic of any space. There are two models available in delicate greyish or golden veins with a gloss finish to further enhance their appearance.

2mm spacers for tiles ensure consistent grout lines and precise alignment, enhancing the durability and aesthetic quality of the tiled surface. They achieve a professional and long-lasting finish.

**FREYA** WHITE