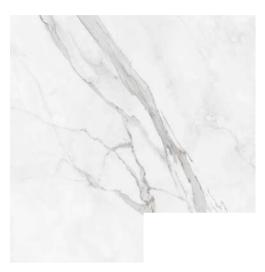

# FREYA GOLD

Freya is a series of wall tiles that reproduces the rich veining of marble to create tiles of high decorative value. The shades are interwoven on a white background to reinforce the aesthetic of any space. There are two models available in delicate greyish or golden veins with a gloss finish to further enhance their appearance.

2mm spacers for tiles ensure consistent grout lines and precise alignment, enhancing the durability and aesthetic quality of the tiled surface. They achieve a professional and long-lasting finish.

**FREYA** WHITE