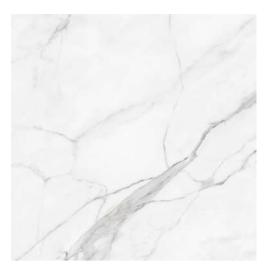

# FREYA GOLD

Freya is a series of wall tiles that reproduces the rich veining of marble to create tiles of high decorative value. The shades are interwoven on a white background to reinforce the aesthetic of any space. There are two models available in delicate greyish or golden veins with a gloss finish to further enhance their appearance.

2mm spacers for tiles ensure consistent grout lines and precise alignment, enhancing the durability and aesthetic quality of the tiled surface. They achieve a professional and long-lasting finish.

**FREYA** WHITE