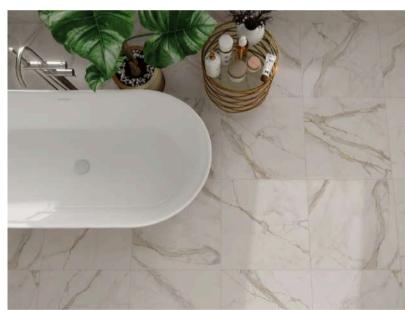

# FREYA GOLD

Freya is a series of wall tiles that reproduces the rich veining of marble to create tiles of high decorative value. The shades are interwoven on a white background to reinforce the aesthetic of any space. There are two models available in delicate greyish or golden veins with a gloss finish to further enhance their appearance.

2mm spacers for tiles ensure consistent grout lines and precise alignment, enhancing the durability and aesthetic quality of the tiled surface. They achieve a professional and long-lasting finish.

**FREYA** WHITE