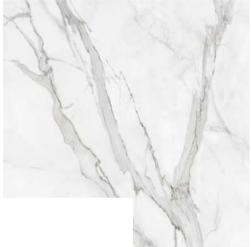

# FREYA GOLD

Freya is a series of wall tiles that reproduces the rich veining of marble to create tiles of high decorative value. The shades are interwoven on a white background to reinforce the aesthetic of any space. There are two models available in delicate greyish or golden veins with a gloss finish to further enhance their appearance.

2mm spacers for tiles ensure consistent grout lines and precise alignment, enhancing the durability and aesthetic quality of the tiled surface. They achieve a professional and long-lasting finish.

**FREYA** WHITE