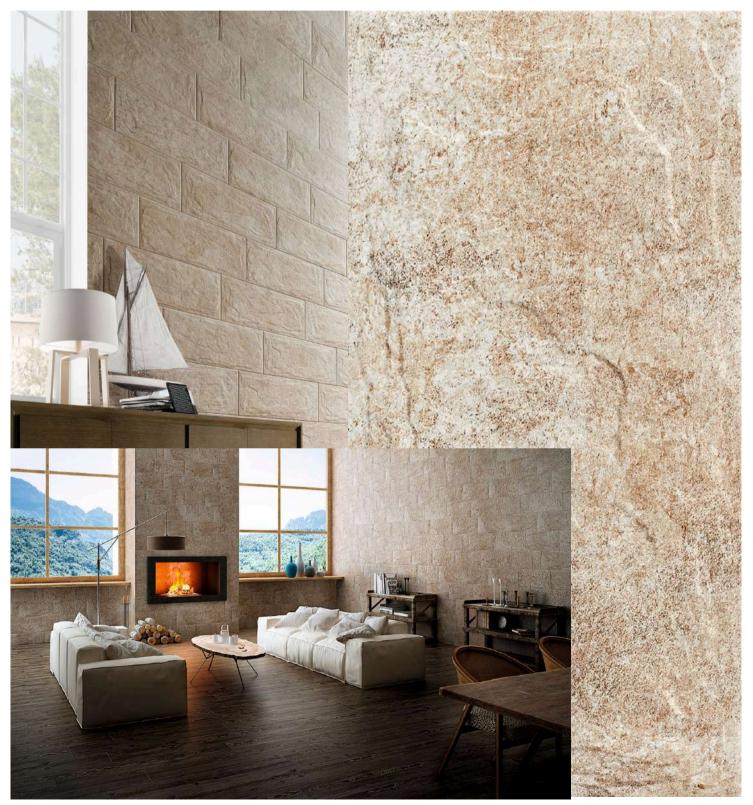

# ARCATA **STONE BEIGE**

Arcata Stone is a collection distinguished by its natural intensity. The stone's natural hues create sober and special environments that transport us to the most remote places in the world.

The stone-effect tiles in this series come in two shades: beige and earth, along with a decorative piece with reliefs. When combined with other elements, they allow for the creation of rich, natural, and authentic spaces.