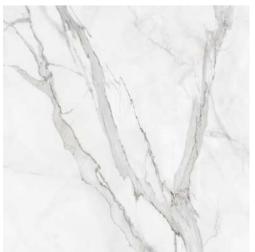

# FREYA GOLD

Freya is a series of wall tiles that reproduces the rich veining of marble to create tiles of high decorative value. The shades are interwoven on a white background to reinforce the aesthetic of any space. There are two models available in delicate greyish or golden veins with a gloss finish to further enhance their appearance.

2mm spacers for tiles ensure consistent grout lines and precise alignment, enhancing the durability and aesthetic quality of the tiled surface. They achieve a professional and long-lasting finish.

**FREYA** WHITE