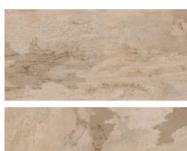

## **BLAZE NATURAL**

Introduce the warmth and beauty of natural wood into your home with the Blaze Natural woodeffect tile from Spain. Measuring 15x90 cm, this tile features a realistic wood grain design, perfect for enhancing both floors and walls. The natural wood tone adds a touch of elegance and sophistication, making it an ideal choice for any interior style.