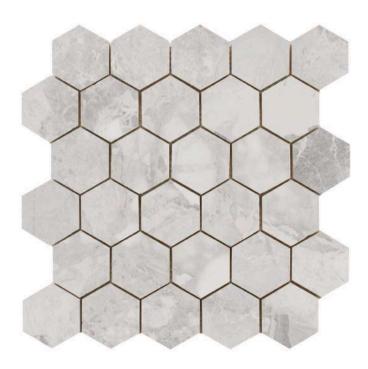

# SAVANNA CREAM

Our Savanna Cream mosaic stone effect tiles combine the elegance of natural stone with the intricate design of mosaics, creating a visually stunning and sophisticated look for any space. These tiles feature a beautiful cream hue that adds warmth and a sense of tranquility to interiors. Crafted from high-quality materials, they are durable, easy to clean, and perfect for both walls and floors.