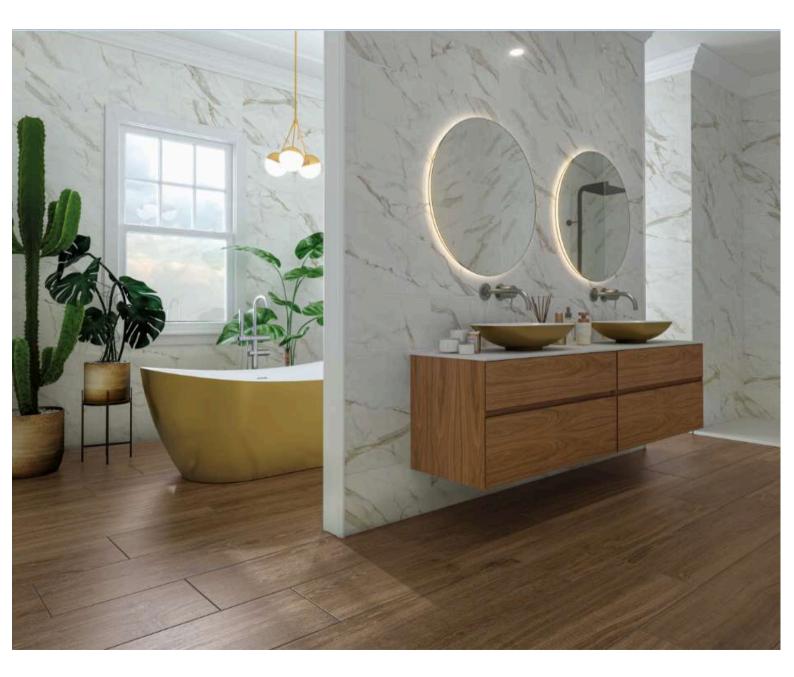

#### **ADENA GREY**

The Adena is a porcelain stoneware collection that faithfully captures the textures of natural wood. Its appearance is further enhanced by an elongated format reminiscent of traditional parquet flooring. In addition, it has all the characteristics of porcelain: durability and resistance to knocks, scratches and damp, making the leap to any interior space in the home.