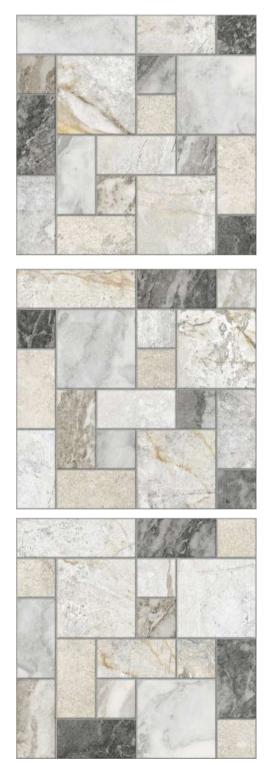

#### MONESTIR

Our Monestir tiles, with their stunning stone effect, bring the timeless beauty of natural stone to any wall or floor. These tiles are meticulously crafted to mimic the texture and appearance of stone, offering a luxurious and sophisticated look without the high maintenance of real stone. Durable and easy to clean, Monestir tiles are perfect for both modern and traditional interiors. Available in various shades and finishes, they provide versatility in design, allowing you to create a unique and elegant space that stands the test of time.

GREY