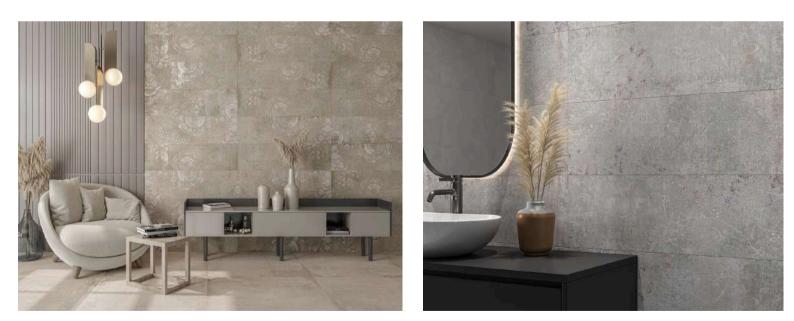

## AMAZONIA

The Amazonia series is the ideal material for covering walls and floors with wood-like porcelain tiles. This collection is committed to a realistic aesthetic of wood in its purest state, resulting in pieces rich in contrasts and nuances that only enhance the spaces where they are placed. This imitation wood porcelain tile can be found in 22.5x90 cm format and in four matt shades to achieve beautiful walls.

#### AMAZONIA GREY

**AMAZONIA NATURE** 