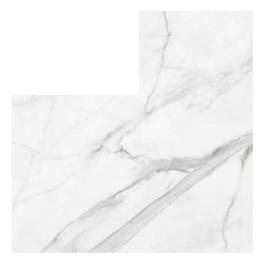

# FREYA GOLD

Freya is a series of wall tiles that reproduces the rich veining of marble to create tiles of high decorative value. The shades are interwoven on a white background to reinforce the aesthetic of any space. There are two models available in delicate greyish or golden veins with a gloss finish to further enhance their appearance.

2mm spacers for tiles ensure consistent grout lines and precise alignment, enhancing the durability and aesthetic quality of the tiled surface. They achieve a professional and long-lasting finish.

**FREYA** WHITE