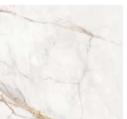

# FREYA GOLD

Freya is a series of wall tiles that reproduces the rich veining of marble to create tiles of high decorative value. The shades are interwoven on a white background to reinforce the aesthetic of any space. There are two models available in delicate greyish or golden veins with a gloss finish to further enhance their appearance.

2mm spacers for tiles ensure consistent grout lines and precise alignment, enhancing the durability and aesthetic quality of the tiled surface. They achieve a professional and long-lasting finish.

**FREYA** WHITE