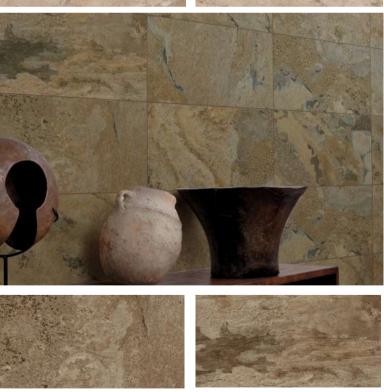

#### MONESTIR

Our Monestir tiles, with their stunning stone effect, bring the timeless beauty of natural stone to any wall or floor. These tiles are meticulously crafted to mimic the texture and appearance of stone, offering a luxurious and sophisticated look without the high maintenance of real stone. Durable and easy to clean, Monestir tiles are perfect for both modern and traditional interiors. Available in various shades and finishes, they provide versatility in design, allowing you to create a unique and elegant space that stands the test of time.

GREY