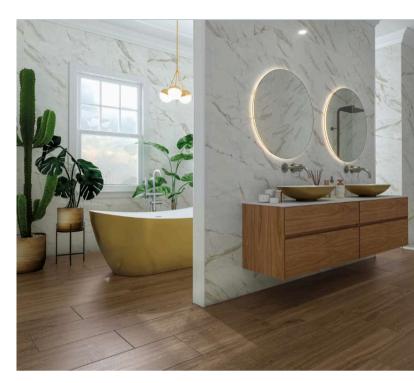

# FREYA GOLD

Freya is a series of wall tiles that reproduces the rich veining of marble to create tiles of high decorative value. The shades are interwoven on a white background to reinforce the aesthetic of any space. There are two models available in delicate greyish or golden veins with a gloss finish to further enhance their appearance.