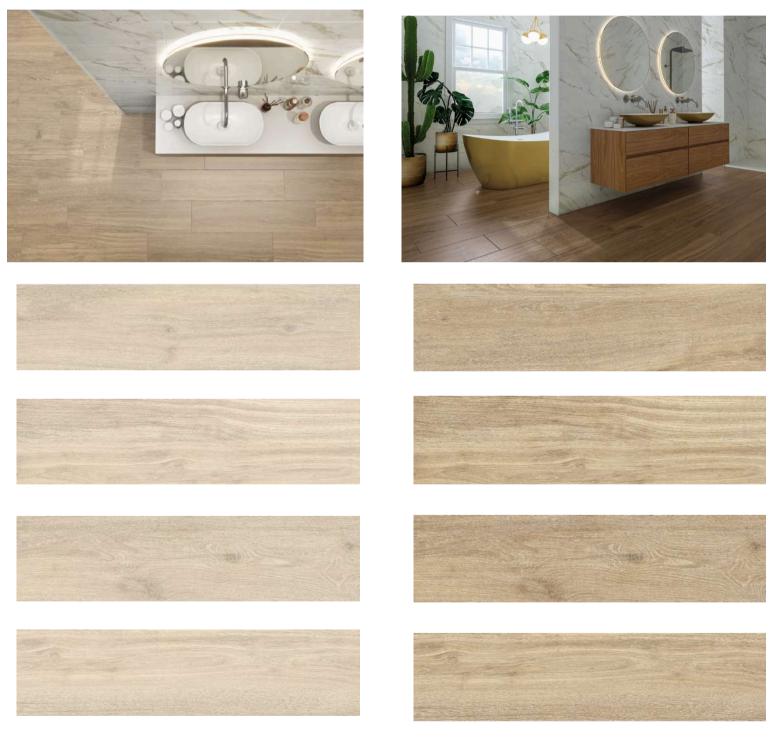

#### AWAN

Within the WoodMotion wood-type tile collection we find Awan, a non-rectified porcelain tile that captures the traditional look of natural wood with all the advantages of stoneware. It comes in two different shades, with graphic variations piece by piece to reinforce its authentic feel.

#### AWAN MAPLE

AWAN ELM