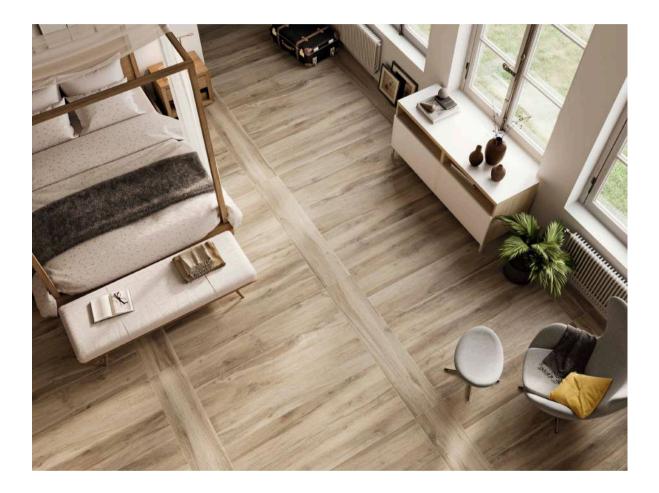

#### **ADENA GREY**

The Adena is a porcelain stoneware collection that faithfully captures the textures of natural wood. Its appearance is further enhanced by an elongated format reminiscent of traditional parquet flooring. In addition, it has all the characteristics of porcelain: durability and resistance to knocks, scratches and damp, making the leap to any interior space in the home.