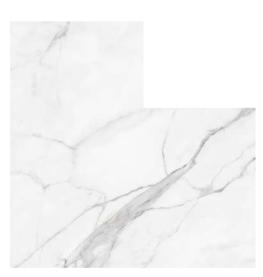

# FREYA GOLD

Freya is a series of wall tiles that reproduces the rich veining of marble to create tiles of high decorative value. The shades are interwoven on a white background to reinforce the aesthetic of any space. There are two models available in delicate greyish or golden veins with a gloss finish to further enhance their appearance.

2mm spacers for tiles ensure consistent grout lines and precise alignment, enhancing the durability and aesthetic quality of the tiled surface. They achieve a professional and long-lasting finish.

**FREYA** WHITE