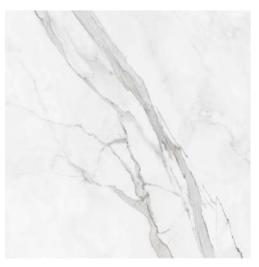

# FREYA GOLD

Freya is a series of wall tiles that reproduces the rich veining of marble to create tiles of high decorative value. The shades are interwoven on a white background to reinforce the aesthetic of any space. There are two models available in delicate greyish or golden veins with a gloss finish to further enhance their appearance.

2mm spacers for tiles ensure consistent grout lines and precise alignment, enhancing the durability and aesthetic quality of the tiled surface. They achieve a professional and long-lasting finish.

**FREYA** WHITE