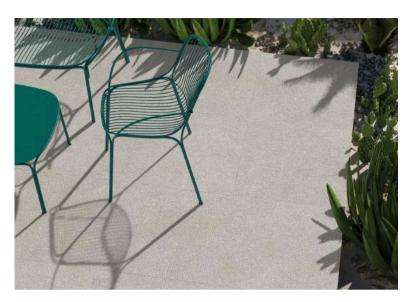

## MERIDA GREY

Natural stone has been one of the most prominent materials in decoration for centuries due to its versatility and ability to adapt to all styles. Mérida, the new collection from Cifre Cerámica, builds on the natural beauty of stone to offer an advanced material for the most demanding projects. Mérida, a 60x60cm porcelain tile collection, features an anti-slip finish and is available in two natural tones: sand and grey.