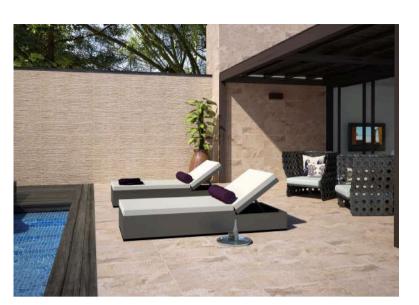

# ARCATA **STONE BEIGE**

Arcata Stone is a collection distinguished by its natural intensity. The stone's natural hues create sober and special environments that transport us to the most remote places in the world.

The stone-effect tiles in this series come in two shades: beige and earth, along with a decorative piece with reliefs. When combined with other elements, they allow for the creation of rich, natural, and authentic spaces.