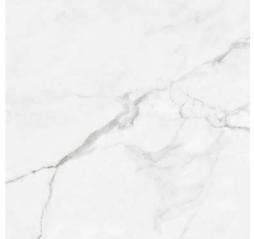

# FREYA GOLD

Freya is a series of wall tiles that reproduces the rich veining of marble to create tiles of high decorative value. The shades are interwoven on a white background to reinforce the aesthetic of any space. There are two models available in delicate greyish or golden veins with a gloss finish to further enhance their appearance.

2mm spacers for tiles ensure consistent grout lines and precise alignment, enhancing the durability and aesthetic quality of the tiled surface. They achieve a professional and long-lasting finish.

**FREYA** WHITE