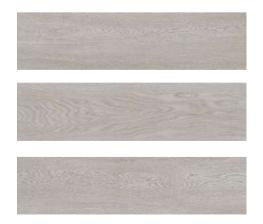

#### AWAN

Within the WoodMotion wood-type tile collection we find Awan, a non-rectified porcelain tile that captures the traditional look of natural wood with all the advantages of stoneware. It comes in two different shades, with graphic variations piece by piece to reinforce its authentic feel.

#### AWAN MAPLE

AWAN ELM