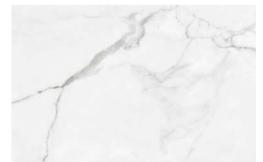

# FREYA GOLD

Freya is a series of wall tiles that reproduces the rich veining of marble to create tiles of high decorative value. The shades are interwoven on a white background to reinforce the aesthetic of any space. There are two models available in delicate greyish or golden veins with a gloss finish to further enhance their appearance.

2mm spacers for tiles ensure consistent grout lines and precise alignment, enhancing the durability and aesthetic quality of the tiled surface. They achieve a professional and long-lasting finish.

**FREYA** WHITE