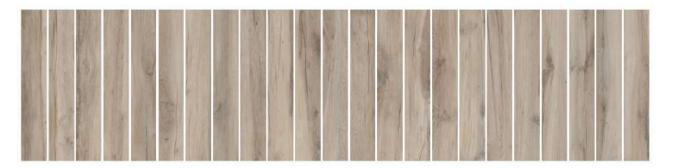

#### AWAN

Within the WoodMotion wood-type tile collection we find Awan, a non-rectified porcelain tile that captures the traditional look of natural wood with all the advantages of stoneware. It comes in two different shades, with graphic variations piece by piece to reinforce its authentic feel.

#### AWAN MAPLE

AWAN ELM