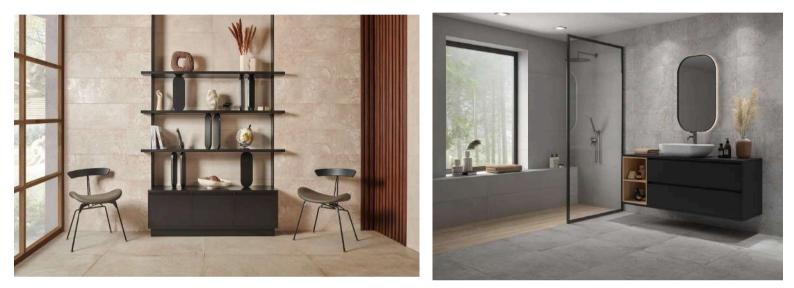

# ARCATA **STONE BEIGE**

Arcata Stone is a collection distinguished by its natural intensity. The stone's natural hues create sober and special environments that transport us to the most remote places in the world.

The stone-effect tiles in this series come in two shades: beige and earth, along with a decorative piece with reliefs. When combined with other elements, they allow for the creation of rich, natural, and authentic spaces.